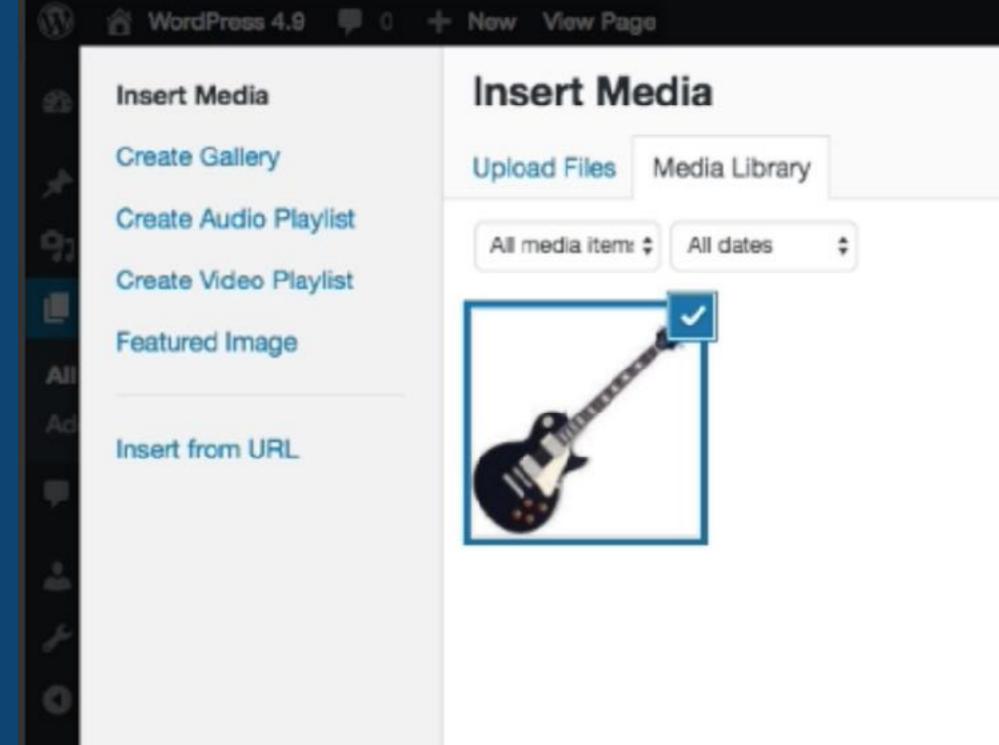

### BASICS Media Library

- Drag and Drop into Visual Editor
- 2. "Add Media"
- 3. Drag and Drop one or multiple files
- 4. Add descriptions and alt tags for ADA Compliance (and search engines)
- 5. Set alignment
- 6. Select if you're linking to media, URL, or 'None'
- Select size. (One step before uploading)

| Search modia itoma |                                                    |                             |
|--------------------|----------------------------------------------------|-----------------------------|
| Search media items | Gibson-Les-Pa<br>May 16, 2017<br>9 KB<br>300 × 300 | ul.jpeg                     |
|                    | Edit Image<br>Delete Permane                       | ntly                        |
|                    | URL                                                | http://websites.training/wp |
|                    | Title                                              | Gibson Les Paul             |
|                    | Caption                                            |                             |
|                    | Alt Text                                           | Gibson Les Paul             |
|                    | Description                                        |                             |
|                    | Ć                                                  | Left                        |
|                    | ATTACHMEN                                          | Centor TTINGS<br>Right      |
|                    | Alignment                                          | None                        |
|                    | Link To                                            | Media File \$               |
|                    |                                                    | http://websites.training/wp |
|                    | Size                                               | Full Size - 300 × 300 \$    |