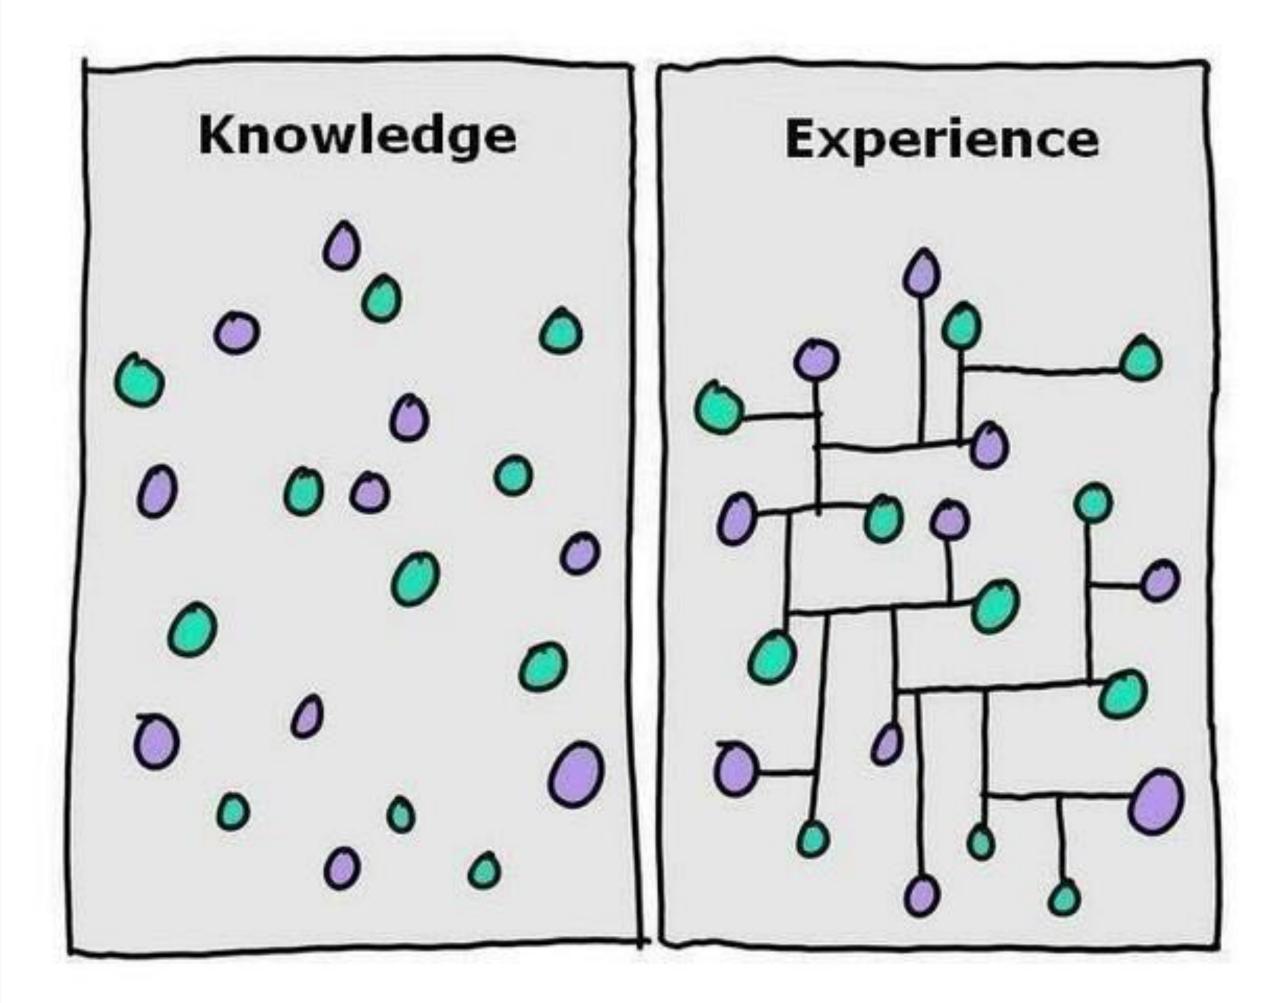

**Creativity is just** connecting things. When you ask creative people how they did something, they feel a little guilty because they didn't really do it, they just saw something. ~ Steve Jobs