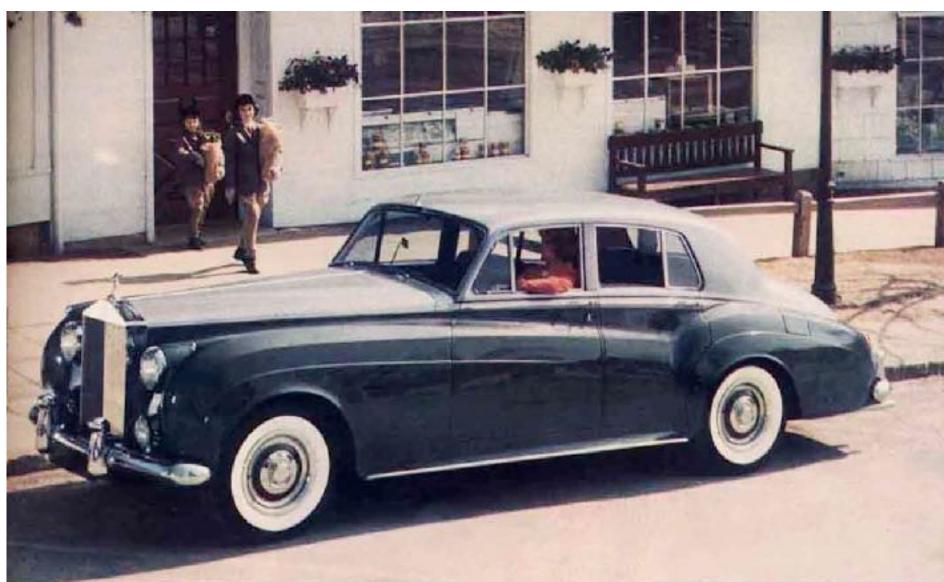

# INTEGRATING EVERYTHING

The Rolls-Royce Silver Cloud-\$13,995

#### "At 60 miles an hour the loudest noise in this new Rolls-Royce comes from the electric clock"

What <u>makes</u> Rolls-Royce the best car in the world? "There is really no magic about it it is merely patient attention to detail," says an eminent Rolls-Royce engineer.

I. "At 60 miles an hour the loudest noise comes from the electric clock," reports the Technical Editor of THE MOTOR. Three mufflers tune out sound Frequencies—acoustically.

 Every Rolls-Royce engine is run for seven hours at full throttle before installation, and each car is test-driven for hundreds of miles over varying road surfaces.

3. The Rolls-Royce is designed as an ownerdriven car. It is eighteen inches shorter than the largest domestic cars.

 The car has power steering, power brakes and automatic gear-shift. It is very easy to drive and to park. No chauffeur required.

5. The finished car spends a week in the final test shop, being fine-tuned. Here it is subjected to 98 separate ordeals. For example, the engineers use a stethoscope to listen for axlewhine.

6. The Rolls-Royce is guaranteed for three

years. With a new network of dealers and parts-depots from Coast to Coast, service is no problem.

7. The Rolls-Royce radiator has never changed, except that when Sir Henry Royce died in 1933 the monogram RR was changed from red to black.

 The coachwork is given five coats of primer paint, and hand rubbed between each coat, before nine coats of finishing paint go on.

9. By moving a switch on the steering column, you can adjust the shock-absorbers to suit road conditions.

 A picnic table, vencered in French walnut, slides out from under the dash. Two more swing out behind the front seats.

 You can get such optional extras as an Espresso coffee-making machine, a dictating machine, a bed, hot and cold water for washing, an electric razor or a telephone. 12. There are three separate systems of power brakes, two hydraulic and one mechanical. Damage to one system will not affect the others. The Rolls-Royce is a very safe car—and also a very lively car. It cruises serenely at eighty-five. Top speed is in excess of 100 m.p.h. 13. The Bentley is made by Rolls-Royce. Except for the radiators, they are identical motor cars, manufactured by the same engineers in the same works. People who feel diffident about driving a Rolls-Royce can buy a Bentley.

PRICE. The Rolls-Royce illustrated in this advertisement-f.o.b. principal ports of entrycosts \$13,995.

If you would like the rewarding experience of driving a Bolls-Royce or Bentley, write or telephone to one of the dealers listed on the opposite page.

Rolls-Royce Inc., 10 Rockefeller Plaza, New York 20, N. Y., Clircle 5-1144.